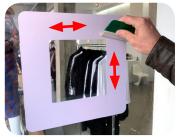

Then excess water thoroughly with a cloth and with a squeegee (4).

Now use a felt squeegee or similar object to wipe out the residual moisture in one direction to remove possible air / water bubbles. This step is done again horizontal and vertical with slight pressure.

Done, you did it. The residual moisture evaporates in the next few hours. Please check again the next day and if necessary press on small increases with the squeegee.