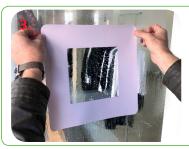

Place Decoframe on the wet window pane and position it exactly. Corrections are possible, because the window pane is still wet. Evenly and carefully brush the film against the window with your hands, to remove possible air / water bubbles.