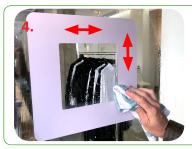

Then excess water thoroughly with a cloth and with a squeegee (4).

Now use a felt squeegee or similar object to wipe out the residual moisture in one direction to remove possible air / water bubbles. This step is done again horizontal and vertical with slight pressure.