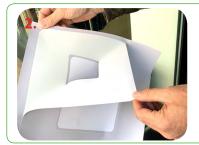

<u>Moistening:</u> Wet the glass generously with warm water! To facilitate installation, keep the glass a little damp, so you can always make slight corrections by pulling and pressing the film.

Now loosen one corner of the adhesive film and slowly pull it off the Decoframe (without square inner surface - must be disposed of).